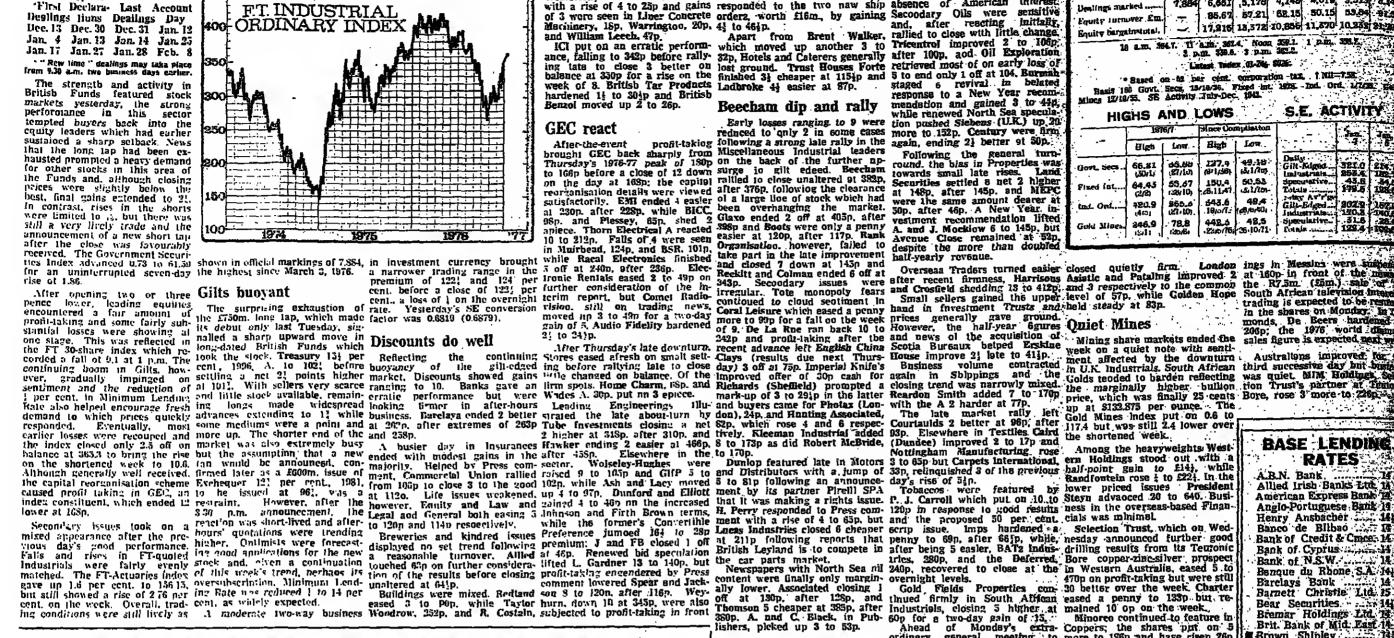

# Activity begins to rise

ONLOOKER

Equities came sharply off the capital notes which it will pass top after hours on Thursday on to shareholders at a rata of and the 30-Share index moved 321p nominal capital note per down further yesterday. But at ordinary share. These will have 365.8 it closed well above the a Stock Exchange quotation. worst of the day and over the As a result shareholders infour sessions that this week come in 1977-78 will be almost make up the first leg of the new donbled from 5.8p to 10.8p per account equities are still show- share-if they retain the notes. Ing a gain of 10.6 points. The At 168p the shares will yield, market has now risen 38 per in aggregate, 6.3 per cent. and cent. since the low point last carry a prospective p/e of October, and bargains marked slightly over 6. Since the shares yesterday at 7,884 were the outperformed the market so highest for nine months. strongly last year, a similar per-

Gilts continued to rise, et the formance appears unlikely in long end by more than £2 yes- 1977. But GEC still bas to unveil terday as MLR edged down e its ambitious plans for acquisifurther quarter point. The long tions overseas which will almost tap ran out yesterday morning certainly involve a sizeable equity issue in the U.S.

### Ambitious GEC

The market's immediate re- being carefully monitored by U.S. is part of e base broadenaction to the long awaited Dunford's bankers. It would in ing exercise that still has some around 29p, baving fallen e capital reconstruction from GEC volve a four-fold improvement in way to go. The group has been reletive strength-up to Thurs- cent., eccording to one broker scale. This involves the outlay market since the antumn-thet low levels. is not too surprising. It had been thought that GEC would Punting on